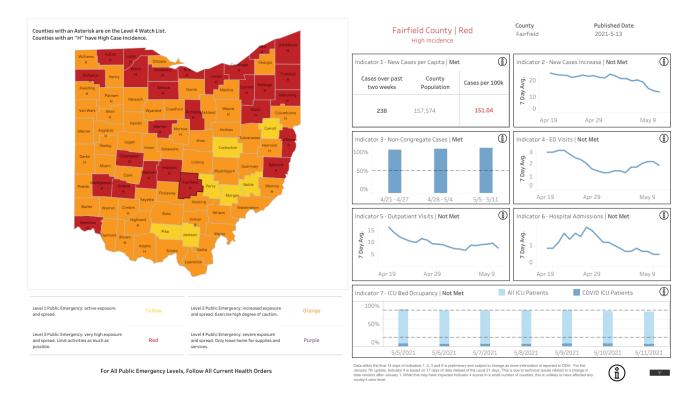

ms There will be no changes to the access to meeting and conference rooms at this time. ELT will monitor CLC guidelines on social distancing and make changes as necessary.
- Self-Serve Reserves Self-Serve Reserves began at Main library. Due to collection space needs, the reserves will remain behind the desk at Sycamore Plaza.
- Self-Checkouts All Self-Checkout stations are back online and accessible to the public.

#### Classes and Events:

- Indoor All indoor classes and events will follow a 25% room capacity.
- Outdoor Outdoor events and classes will not have any requirements for social distancing.

#### Food & Drinks:

The library is not allowing food inside at this time. Drinks with lids will be allowed into the library.

#### Current COVID information:

• 2 Categories met, 5 not met



# **Operating Hours:**

At this time, ELT is not recommending expanding operating hours back to prepandemic levels. With potential cuts to the PLF and an unsure outlook in the housing market, this is not the time to expand hours. The library feels it is in the best interest of being fiscally responsible to wait until the beginning of next year to reassess the financial outlook. The library understands there are community members who want Friday hours back at Sycamore Plaza Library, but there is a need to rebuild that location's business before expanding hours.

Discussion was held about meeting in person for the next meeting.

Discussion was held about challenges to the library in comparison to other libraries in the area, and decisions about current operating hours.

## **New Business**