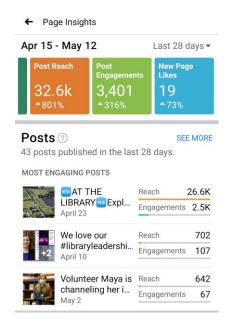

#### Social Media:

- 90 website visitors directed from Facebook, Instagram (9), Twitter (3) Most watched recorded videos on YouTube: In April, people watched our videos 328 times

Colleen shared several pictures.